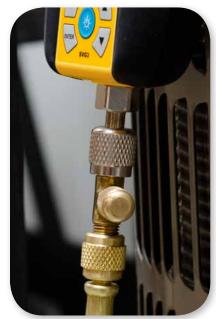

## **Use It Your Way**

**Recommended:** Directly Onto Schrader Core Removal Tool

**Cramped Areas:** Use the Included Tee When Using a Single Hose in Tight Spaces

**Traditional:** In-line Between System and Vacuum Pump