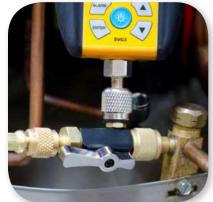

## **Use It Your Way**

**Recommended:** Directly Onto Schrader Core Removal Tool

**Cramped Areas:** Use the Included Tee When Using a Single Hose in Tight Spaces

**Traditional:** In-line Between System and Vacuum Pump