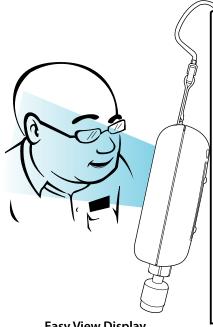

## **Easy View**

Hands-free hook and strap design maintains upward display visibility. Hook the SVG3 anywhere and the display is easy to see.

**Easy View Display** Strap and hook make the display easy to see while hanging "FieldpieceProducts" is on YouTube