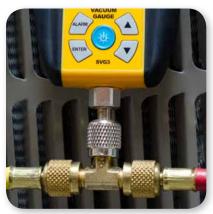

#### Rate Calculator

View how fast system pressure is rising or falling.

• Schrader Depressor Minimize hoses and potential leaks.

- Units: Microns, mmHg, mbar, mTorr ,Torr, pascals
- 0 9999 Micron Range
- Alarms and Stopwatch

# Loaded

The SVG3 contains features to make evacuations easier and faster. The display has a bright backlight for high visibility in any situation. To minimize leaks the SVG3 has a Schrader depressor that can connect directly to your core removal tool, or directly to the service port. Fewer connections reduce the potential for leaks unrelated to the system. Use the rate indicator to help determine if there are any leaks in the system.

## **Use It Your Way**

**Recommended:** Directly Onto Schrader Core Removal Tool

**Cramped Areas:** Use the Included Tee When Using a Single Hose in Tight Spaces

**Traditional:** In-line Between System and Vacuum Pump